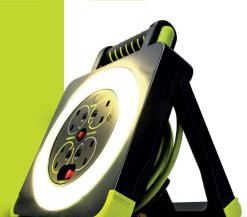

#### **Features**

- >> 5W 500lm LED light, with independent power control
- >> Fold out stand
- » 4 sockets, with optional power control switch
- » 5m of H05VV-F 3G 1,25mm cable
- » Ergonomic carry handle

## **Description**

Portable worklight, providing light and power for home and heavy duty applications. This handy work light provided 550lm of light power, as well as four shuttered sockets with power control and status indicator where you are working. Designed and engineered for longevity, the work light has a fold out handle and ground touch points have grips to ensure stability. Supplied with 5 metres of highly visible green cable.