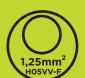

# **Technical Specifications**

| Standards    | EN 61242                      |  |
|--------------|-------------------------------|--|
| Maximum Load | 720W/240V - Fully Wound       |  |
|              | 3120W/240V - Fully Unwound    |  |
| Switch       | Double Pole                   |  |
| Cable length | 5m                            |  |
| Cable Size   | 1.25mm <sup>2</sup> (HO5VV-F) |  |