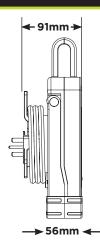

#### **Line Diagrams**

### **Product Information**

| Part No                 | WLU05134SL          | Qty                      | 5                  |
|-------------------------|---------------------|--------------------------|--------------------|
| Туре                    | Work Light Reel     | Shipping Carton Info (m) | H:33 x W:26 x D:58 |
| Cable Type              | PVC                 | CBM (m <sup>3</sup> )    | 0.0498             |
| Cable Length (m)        | 5m                  | G.W (kg)                 | 18                 |
| Amp                     | 13                  | EAN Barcode              | 5015056637501      |
| Product Dimensions (cm) | H:28.5 x W:22 x D:9 | Weight (Kg)              | 2.8                |