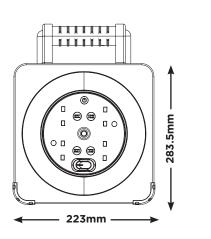

#### **Line Diagrams**

### **Product Information**

| Part No                 | WLU05134SL          | Qty                      | 5                  |
|-------------------------|---------------------|--------------------------|--------------------|
| Туре                    | Work Light Reel     | Shipping Carton Info (m) | H:33 x W:26 x D:58 |
| Cable Type              | PVC                 | CBM (m <sup>3</sup> )    | 0.0498             |
| Cable Length (m)        | 5m                  | G.W (kg)                 | 18                 |
| Amp                     | 13                  | EAN Barcode              | 5015056637501      |
| Product Dimensions (cm) | H:28.5 x W:22 x D:9 | Weight (Kg)              | 2.8                |